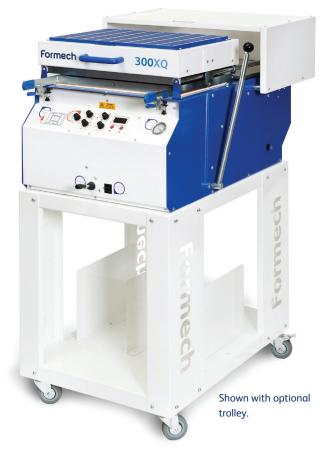

# Desktop Vacuum Forming Machine

Formech's 300XQ is the world's leading vacuum forming machine for education and product design. Four heating zones and quartz heaters provide rapid heat response with a greater range of control to

form challenging shapes and materials. Easy to use and highly versatile the 300XQ can adapt to a wide range of applications with class-leading power and efficiency.

# **Key Features**

- Quartz Heaters with Variable Standby
- 4 Independently Controllable Heating Zones
- Safety Interlock
- Vacuum & Release
- Vacuum Gauge
- Digital Timer